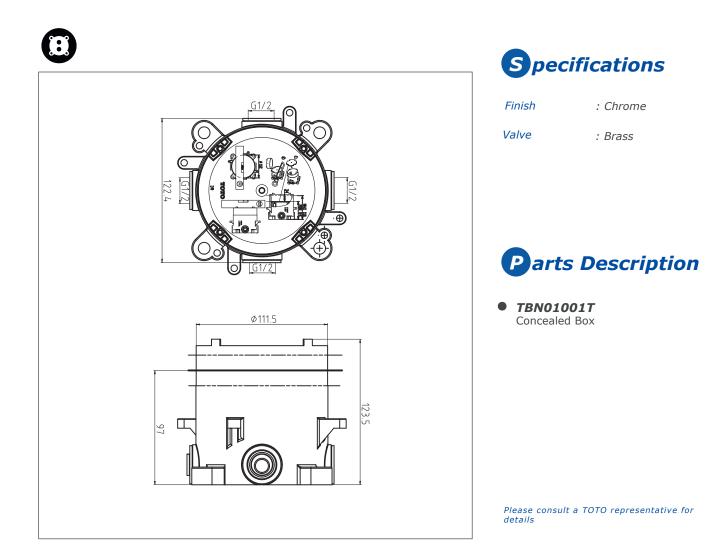

## **Optional Parts**

TBN01001T
Concealed Box
\*Purchase seperately

*Please consult a TOTO representative for details* 

TOTO (THAILAND) CO.,LTD Bangkok Office : G Tower Grand Rama 9,12th Floor, South Wing, 9 Rama IX Road,Huaykwang Sub-district,Huaykwang District, Bangkok. 10310 Thailand Tel : +(66)2-117-9520(AUTO) Fax : +(66)2-117-9527 th.toto.com

## **TBN01001T**

Easy Installation

Control plate is changeable

TOTO (THAILAND) CO.,LTD Bangkok Office : G Tower Grand Rama 9,12th Floor, South Wing, 9 Rama IX Road,Huaykwang Sub-district,Huaykwang District, Bangkok. 10310 Thailand Tel : +(66)2-117-9520(AUTO) Fax : +(66)2-117-9527 th.toto.com