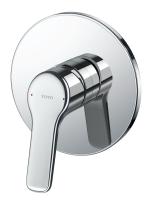

GS Series Single Lever Shower Mixer (w/o box)

**FAUCETS** 

\*Purchase seperately

- Design Concept is Gorgeous and Regal
- TOTO original catridge for smooth control
- High corrosion resistance plating

| Finish   | : Chrome |
|----------|----------|
| Material | : Brass  |

 TBG03303T Single Lever Shower Mixer