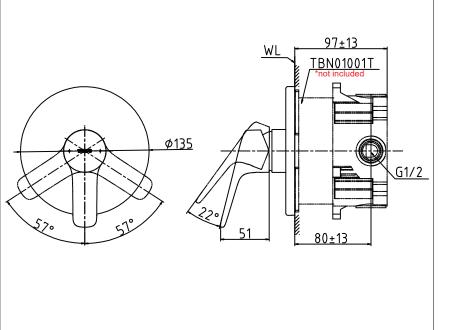

 TBG03303T Single Lever Shower Mixer

## **Optional Parts**

TBN01001T
Concealed Box
\*Purchase seperately

*Please consult a TOTO representative for details* 

TOTO (THAILAND) CO.,LTD Bangkok Office : G Tower Grand Rama 9,12th Floor, South Wing, 9 Rama IX Road,Huaykwang Sub-district,Huaykwang District, Bangkok. 10310 Thailand Tel : +(66)2-117-9520(AUTO) Fax : +(66)2-117-9527 th.toto.com