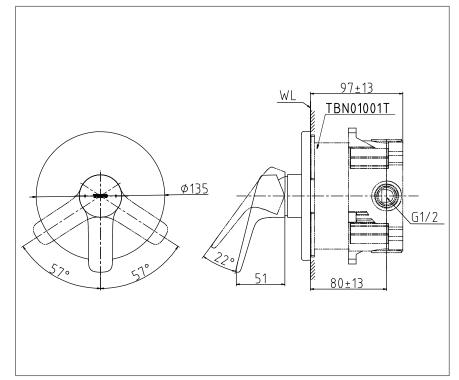

• **TBG03303T** Single Lever Shower Mixer

Optional Parts O TBN01001T Concealed Box

*Please consult a TOTO representative for details* 

TOTO (THAILAND) CO., LTD

Bangkok Office : G Tower Grand Rama 9,12th Floor, South Wing, 9 Rama IX Road,Huaykwang Sub-district,Huaykwang District, Bangkok. 10310 Thailand Tel : +(66)2-117-9520(AUTO) Fax : +(66)2-117-9527 th.toto.com