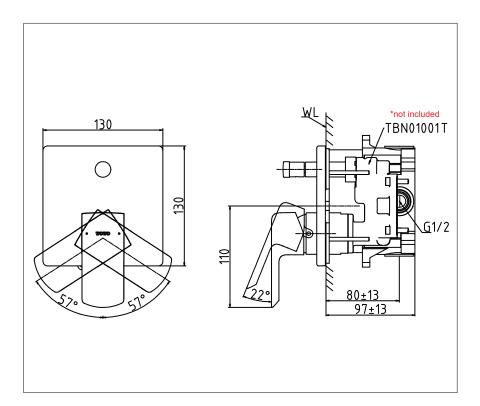

**TBG02304T** Single Lever Shower Mixer with diverter

**Optional Parts** 

**TBN01001T** Concealed Box
\*Purchase seperately

*Please consult a TOTO representative for details* 

TOTO (THAILAND) CO.,LTD Bangkok Office : G Tower Grand Rama 9,12th Floor, South Wing, 9 Rama IX Road,Huaykwang Sub-district,Huaykwang District, Bangkok. 10310 Thailand Tel : +(66)2-117-9520(AUTO) Fax : +(66)2-117-9527 th.toto.com

## **TBN01001T**

- Easy Installation
- Control plate is changeable

TOTO (THAILAND) CO.,LTD Bangkok Office : G Tower Grand Rama 9,12th Floor, South Wing, 9 Rama IX Road,Huaykwang Sub-district,Huaykwang District, Bangkok. 10310 Thailand Tel : +(66)2-117-9520(AUTO) Fax : +(66)2-117-9527 th.toto.com