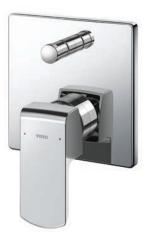

GR Series Single Lever Shower Mixer with diverter

**FAUCETS** 

## TBG02304T/

**TBN01001T** \*Purchase seperately

- Design concept is gorgeous and regal
- TOTO original catridge for smooth control
- High corrosion resistant plating

| Finish   | : Chrome |
|----------|----------|
| Material | : Brass  |

**TBG02304T** Single Lever Shower Mixer with diverter

**Optional Parts** 

**TBN01001T** Concealed Box
\*Purchase seperately

*Please consult a TOTO representative for details* 

TOTO (THAILAND) CO.,LTD Bangkok Office : G Tower Grand Rama 9,12th Floor, South Wing, 9 Rama IX Road,Huaykwang Sub-district,Huaykwang District, Bangkok. 10310 Thailand Tel : +(66)2-117-9520(AUTO) Fax : +(66)2-117-9527 th.toto.com