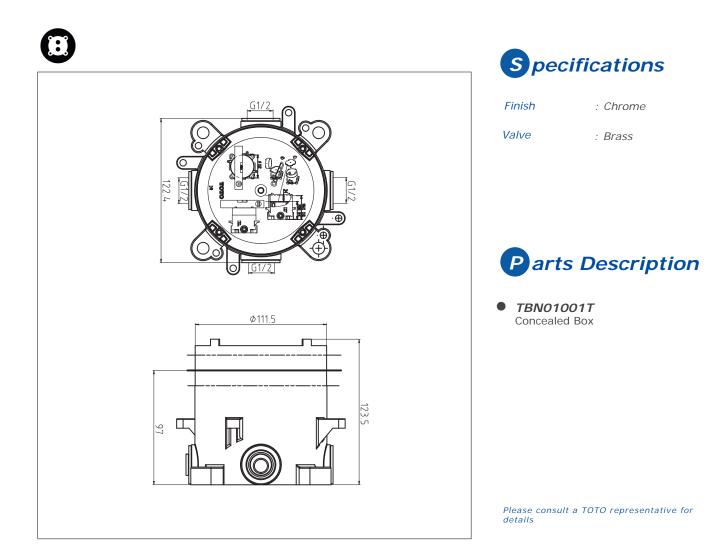

## **TBN01001T**

- Easy Installation
- Control plate is changeable

TOTO (THAILAND) CO.,LTD Bangkok Office : G Tower Grand Rama 9,12th Floor, South Wing, 9 Rama IX Road,Huaykwang Sub-district,Huaykwang District, Bangkok. 10310 Thailand Tel : +(66)2-117-9520(AUTO) Fax : +(66)2-117-9527 th.toto.com