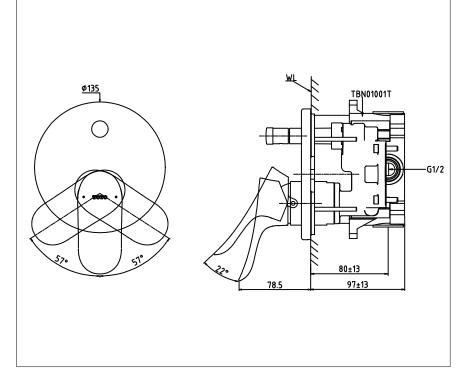

GO Series Single Lever Shower Mixer with diverter

(\*included TBN01001T)

Contemporary styling

| Finish   | : Chrome |
|----------|----------|
| Material | : Brass  |

TBG01304T
Single Lever Shower Mixer with diverter with Mini Unit TBN01001T