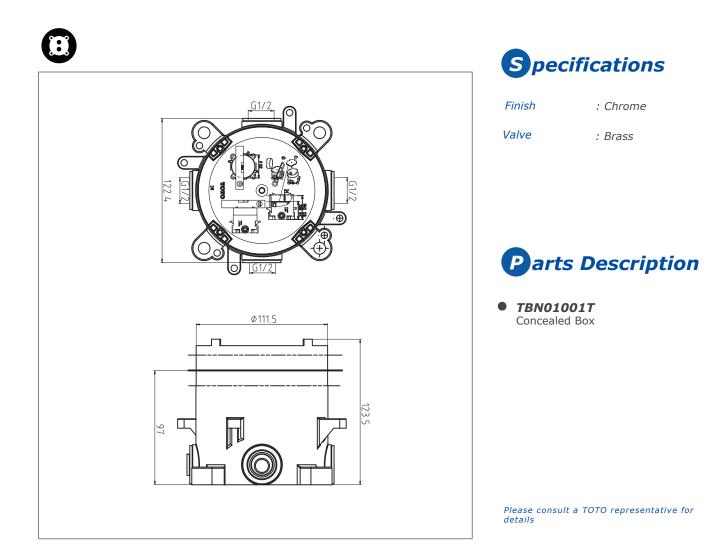

## **TBN01001T**

Easy Installation

Control plate is changeable

TOTO (THAILAND) CO.,LTD Bangkok Office : G Tower Grand Rama 9,12th Floor, South Wing, 9 Rama IX Road,Huaykwang Sub-district,Huaykwang District, Bangkok. 10310 Thailand Tel : +(66)2-117-9520(AUTO) Fax : +(66)2-117-9527 th.toto.com