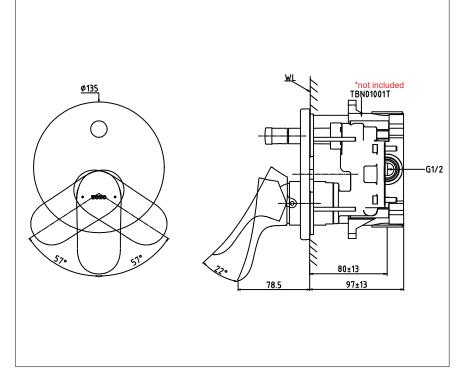

GO Series Single Lever Shower Mixer with diverter (w/o box)

**FAUCETS** 

Contemporary styling

| Finish   | : Chrome |
|----------|----------|
| Material | : Brass  |

• **TBG01304T** Single Lever Shower Mixer with diverter

Optional Parts

**TBN01001T** Concealed Box \*Purchase seperately

Please consult a TOTO representative for details

TOTO (THAILAND) CO.,LTD Bangkok Office : G Tower Grand Rama 9,12th Floor, South Wing, 9 Rama IX Road,Huaykwang Sub-district,Huaykwang District, Bangkok. 10310 Thailand Tel : +(66)2-117-9520(AUTO) Fax : +(66)2-117-9527 th.toto.com