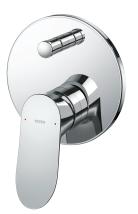

GO Series Single Lever Shower Mixer with diverter (w/o box)

**FAUCETS** 

Contemporary styling

| Finish   | : Chrome |
|----------|----------|
| Material | : Brass  |

• **TBG01304T** Single Lever Shower Mixer with diverter