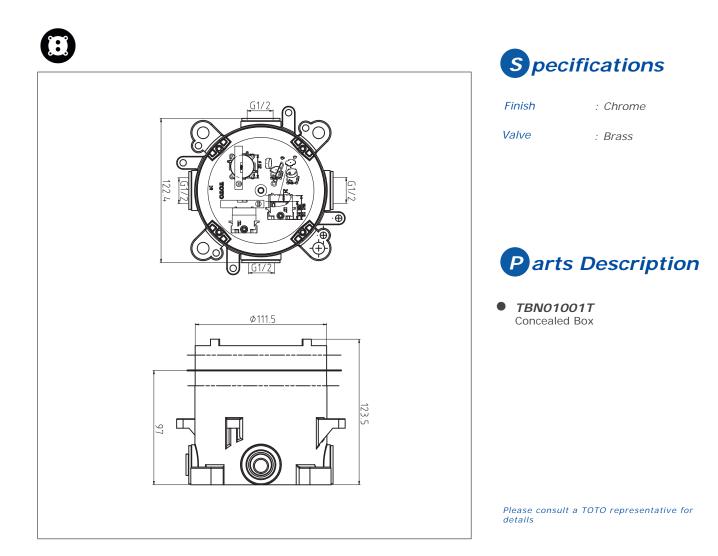

• **TBG01303T** Single Lever Shower Mixer

Optional Parts

 TBN01001T Concealed Box
\*Purchase seperately

Please consult a TOTO representative for details

Field of the second sec

TOTO (THAILAND) CO.,LTD Bangkok Office : G Tower Grand Rama 9,12th Floor, South Wing, 9 Rama IX Road,Huaykwang Sub-district,Huaykwang District, Bangkok. 10310 Thailand Tel : +(66)2-117-9520(AUTO) Fax : +(66)2-117-9527 th.toto.com

All rights reserved by TOTO company. Specifications and size are subject to change without notice.

97±13

80±13

WL

G Selection Showers Concealed Box

## **TBN01001T**

- Easy Installation
- Control plate is changeable

TOTO (THAILAND) CO.,LTD Bangkok Office : G Tower Grand Rama 9,12th Floor, South Wing, 9 Rama IX Road,Huaykwang Sub-district,Huaykwang District, Bangkok. 10310 Thailand Tel : +(66)2-117-9520(AUTO) Fax : +(66)2-117-9527 th.toto.com