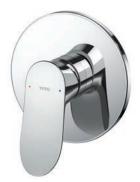

ø135

GO Series Single Lever Shower Mixer w/o box

**FAUCETS** 

Contemporary styling

Material

Finish

: Chrome : Brass

Parts Description

• **TBG01303T** Single Lever Shower Mixer

Optional Parts

 TBN01001T Concealed Box
\*Purchase seperately

Please consult a TOTO representative for details

Field of the second sec

TOTO (THAILAND) CO.,LTD Bangkok Office : G Tower Grand Rama 9,12th Floor, South Wing, 9 Rama IX Road,Huaykwang Sub-district,Huaykwang District, Bangkok. 10310 Thailand Tel : +(66)2-117-9520(AUTO) Fax : +(66)2-117-9527 th.toto.com