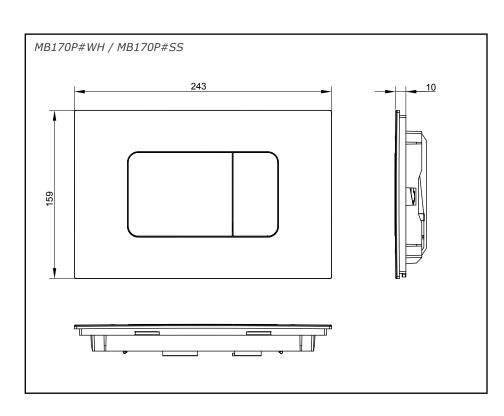

#### MB170P#WH

MB170P#SS

MB170P#WH MB170P#SS

Dual Flush System

## **S**pecifications

Size Material : 243W x 10D x 159H mm : ABS