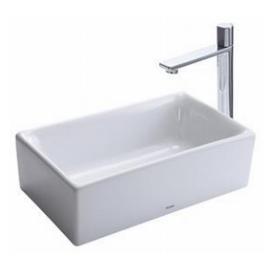

## **Console Lavatory**

## eatures

- Unique fashion asymmetric no - overflow design
- CeFiONtect technology : super smooth lavabo, ion barrier Glazing for a clean lavatory
- Thin appearance with deepburied design creates a no splashing lavatory

## Colors

White