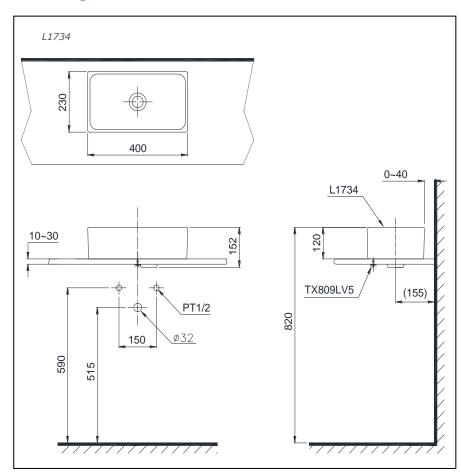

#### **Drawing:**

## **S**pecifications

Size : 400Wx230Dx120H (mm)

## Parts description

#### • L1734

- Lavatory
- O L1734
  - Lavatory Body
- TX809LV5 Bracket

Lavatory faucet are not included.