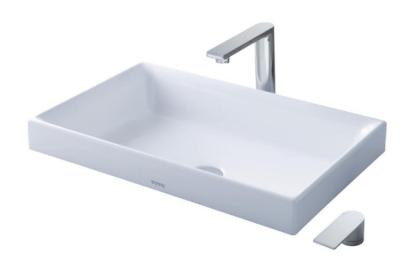

### **Console Lavatory**

## eatures

- Stylist, above counter design
- CeFiONtect technology : super smooth lavabo, ion barrier Glazing for a clean lavatory
- Big size fashion appearance Creates a top grade sanitary Environment
- Thinner exquisite edge creates a Bigger volume

## Colors

White

Remarks:

Please call TOTO sales representative for consultancy of lavatory faucet and drainage pipe fitting.