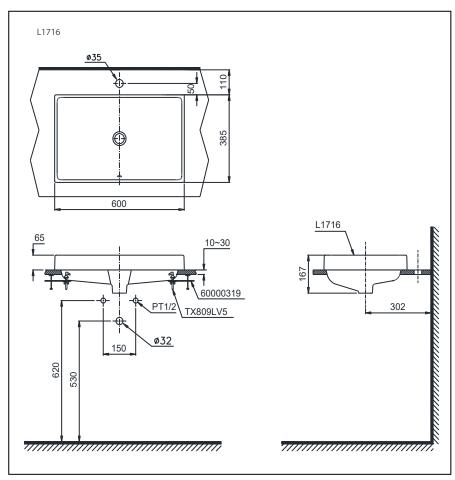

### **Drawing:**

# **S**pecifications

Size : 600 Wx385 Dx65H (mm)

## Parts description

L1716

Lavatory

O L1716

Lavatory Body

○ TX809LV5

Bracket

60000319

Plate support & Bolt

Lavatory faucet are not included.