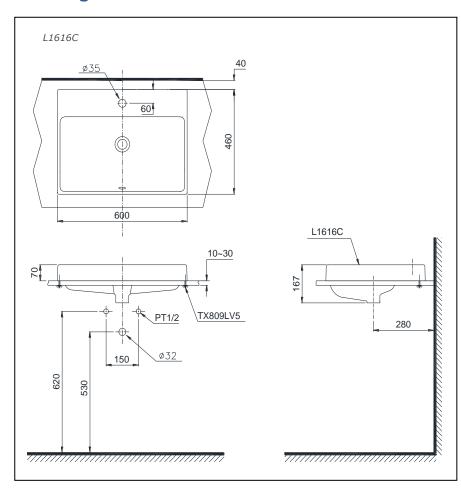

## Item number: L1616C

### **Drawing:**

# **S**pecifications

Size : 600Wx460Dx70H (mm)

# Parts description

L1616C

Lavatory

- L1616C Lavatory Body
- TX809LV5 Bracket

Lavatory faucet are not included.

White