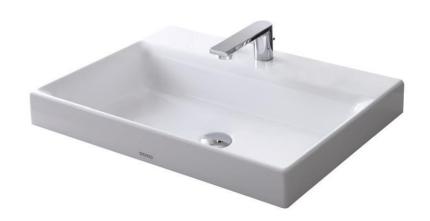

## **Console Lavatory**

## **B**eatures

- Stylist, above counter design
- CeFiONtect technology : super smooth lavabo, ion barrier Glazing for a clean lavatory
- Big size fashion appearance Creates a top grade sanitary Environment
- Thinner exquisite edge creates a Bigger volume

# **S**pecifications

Size : 600Wx460Dx70H (mm)