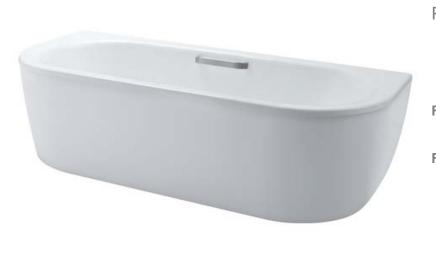

## FBYN1716DHPWE FBYN1816DHPWE

Product Features Enameled Cast Iron Free Standing Bathtub with Hand Grip Slip-Resistance Surface Waste Fittings Included

**FBYN1716DHPWE** Size : 1700W x 750D x 537H mm

**FBYN1816DHPWE** Size : 1800W x 800D x 537H mm