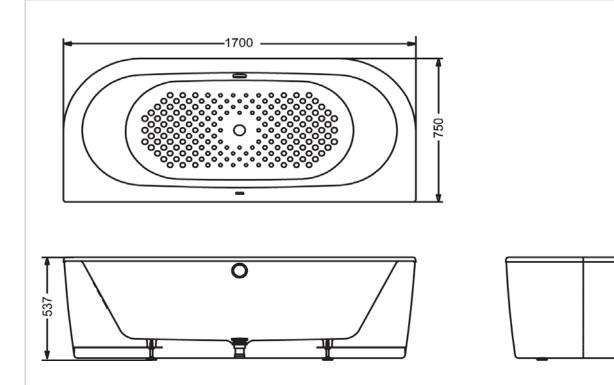

## FBYN1716DHPWE FBYN1816DHPWE

Product Features Enameled Cast Iron Free Standing Bathtub with Hand Grip Slip-Resistance Surface Waste Fittings Included

**FBYN1716DHPWE** Size : 1700W x 750D x 537H mm

**FBYN1816DHPWE** Size : 1800W x 800D x 537H mm