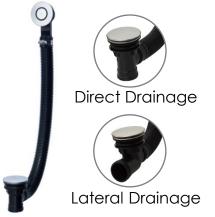

# Bathtub Drainage (Push-button switch)

DB505R-1A/B

DB505R-2A/B

DB505R-3A/B

DB505R-1A/B(#PG)

DB505R-2A/B(#PG)

DB505R-3A/B(#PG)

DB505R-1A/B DB505R-2A/B DB505R-3A/B DB505R-1A/B(#PG) DB505R-2A/B(#PG) DB505R-3A/B(#PG)

#### **FEATURES**

- Resin material, simple and slim appearance.
- Mass overflow rate and quick drainage.
- Easy operation and maintenance.
- Excellent durability for ultra lifetime.
- 3 types of length for various bathtub sizes.
- Chrome and gold color for choice.