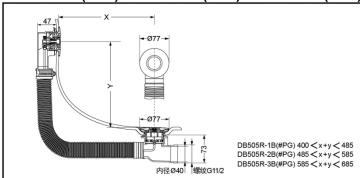

## DB505R-1B(#PG) DB505R-2B(#PG) DB505R-3B(#PG)Bathtub Drainage

\*TOTO(CHINA) CO.,LTD. All rights reserved.

### **SPECIFICS**

Size: refer to the drawing