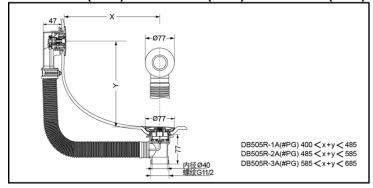

#### DB505R-1A(#PG) DB505R-2A(#PG) DB505R-3A(#PG) Bathtub Drainage

TOTO(CHINA) CO.,LTD. All rights reserved.

### **SPECIFICS**

Size: refer to the drawing