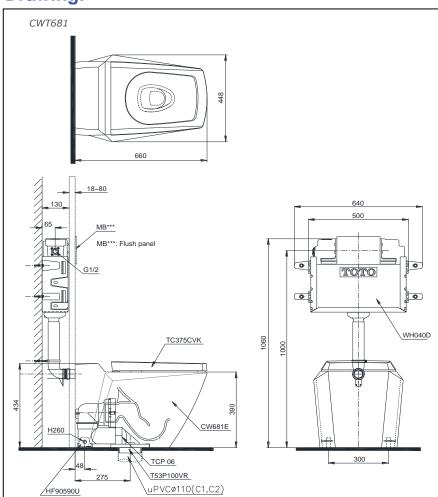

### **Drawing:**

#### CWT681

Toilet bowl

○ CW681E

Toilet Body

○ TCP06

Drain Socket

→ T53P100VR

Floor Flange

○ HF90590U

Fixing Set

○ H260

Caps

#### Optional part

○ WH040D

Concealed Tank

○ TC375CVK

Soft-closing Seat & Cover

 MB005DCP,MB005DG,MB005DNP, MB006DCM,MB007D,MB007DP
 Flush panel

White