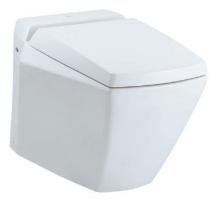

#### Item number: CWT681

Wall Faced Toilet
With Soft-closing Seat & Cover

### **B**eatures

- Stylish design for Jewelhex Suite
- Soft-closing seat & cover
- CeFiONtect technology: super smooth, ion barrier glazing for a clean toilet bowl
- Fully skirted styling with concealed trapway for easy cleaning
- Design for concealed cistern