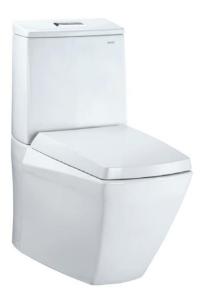

#### Item number: CWT680

Close-coupled Toilet With Soft-closing Seat & Cover

## **F**eatures

- Luxury design
- Soft-closing seat & cover
- CeFiONtect technology: super smooth, ion barrier glazing for a clean toilet bowl
- Fully skirted styling with concealed trapway for easy cleaning

## Colors

White