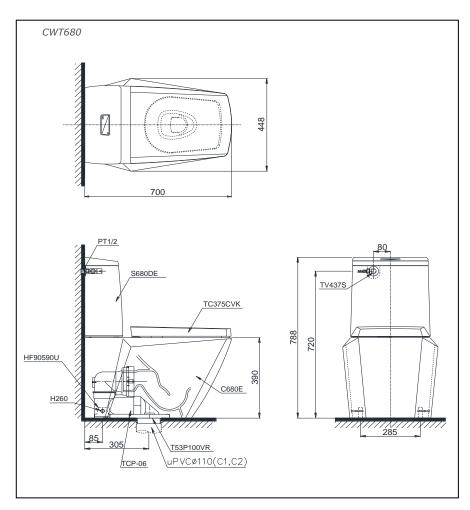

#### **Drawing:**

### **S**pecifications

| Flush System   | : Wash Down, dual flush |
|----------------|-------------------------|
| Water Use      | : 6.0/3.0 (L)           |
| Bowl Shape     | : Elongated             |
| Rough-in       | : 305 (mm)              |
| Water Pressure | :0.05~0.70 (MPa)        |

#### Parts description

- CWT680 Toilet bowl
  - C680E
  - Toilet Body
  - O TV437S
    - Stop Valve & Flexible Hose
  - О ТСР06
    - Drain Socket
  - T53P100VR
  - Floor flange
  - HF90590U
  - Fixing Set
  - Caps
- S680DE
- Toilet Tank
  - \$680DE
    - Tank Body
- TC375CVK Soft-closing Seat & Cover