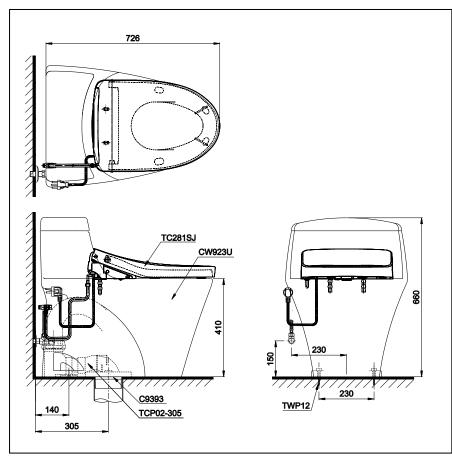

# **S**pecifications

Flush System : TORNADO

Water Use : 4.8 (L)

Bowl Shape : Elongated

Rough-in : 305 (mm)

Water Pressure : 0.05Mpa~0.75Mpa

Seat & Cover : TCF4911ETH

Power Rating : 220~240V , 50/60Hz ,

830~839 W

White

Please consult a TOTO representative for details

TOTO (THAILAND) CO.,LTD