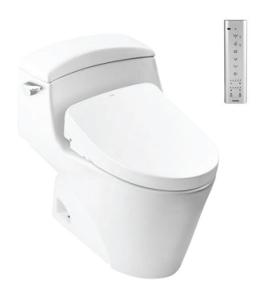

#### **TOILETS**

#### WASHLET™ +

### CW923R1UW6

## **F**eatures

- TORNADO flushing system , low consumption.
- Stain Resistant, Easy-to-clean Surface with CEFIONTECT Technology
- Skirted design for easy cleaning.
- EWATER+ spreads out and keeps clean toilet bowl and nozzle by preventing bacterial with sanitizing effect
- AUTO OPEN/CLOSE LID
- Maximized comfort function with new wide front and pulsating cleansing
- Fully equipped with comfortable rear, front and oscillating cleansing functions
- Build-in with Motion Sensor Microwave technology
- Infrdred Sensor for remote control capabilities
- Adjustable WARM AIR DRYING
- HEATED SEAT with temperature control
- Auto powerful DEODORIZER activates after every usage