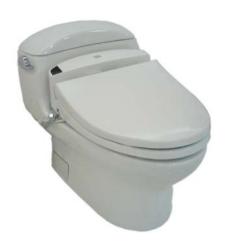

## CW914U(SG)

### "Dorian" One Piece Toilet

#### CW914U(SG) With Washlet SG

**CeFiON**tect glazing inside bowl can prevent any waste particles, bacteria or mold from attaching themselves to the surface. A pernament stain surface that lasts for as long as the product is in use.