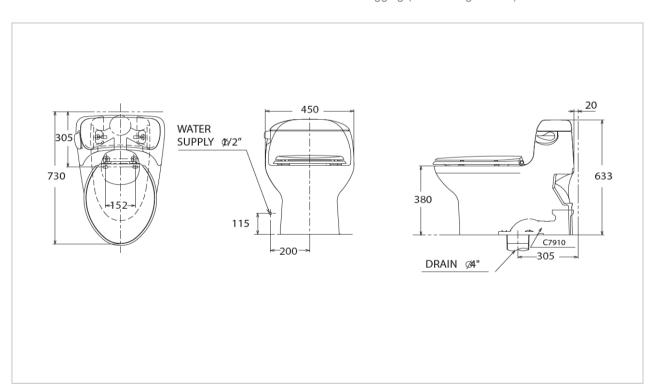

Flush System: G-Max Siphon-Jet(6L)

Bowl Shape : Elongated Rough-in : 305 mm

#### Suggestion Fittings & Parts

CW914#XW CeFiONtect Closet Body w/Tank Trim

TC381 Seat & Cover CT190C6 Stop Valve S281 Water Hose
C7910 Slip-in Connector
C939 Floor Flange (CT209)

Remark: We reserve the right to change some parts for suitability.