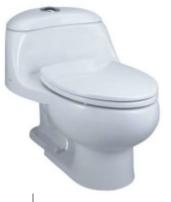

## CW894U

## Prominence" One Piece Toilet

Flush System: G-Max Siphon-Jet(6L)

Bowl Shape : Elongated Rough-in : 305 mm

CW894U(W) With Eco Washer