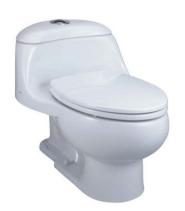

## CW894U

## Prominence" One Piece Toilet

Flush System: G-Max Siphon-Jet(6L)

Bowl Shape : Elongated Rough-in : 305 mm

CW894U(W) With Eco Washer