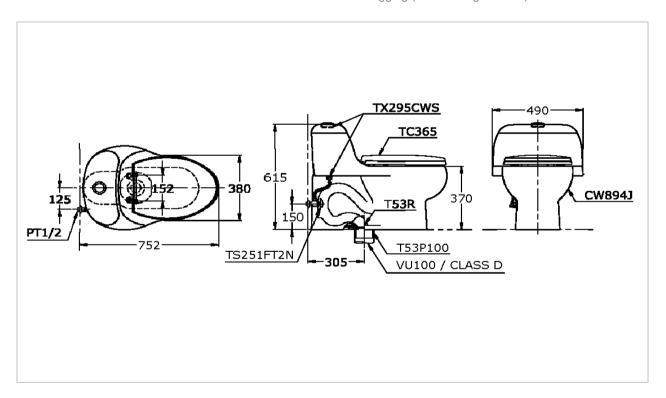

Flush System: G-Max Siphon-Jet(6L)

Bowl Shape : Elongated Rough-in : 305 mm

CW894U(W) With Eco Washer

#### Suggestion Fittings & Parts

C63807 CeFiONtect Closet Body

C965 Tank Trim
TCW01S Eco Washer Seat & Cover

CT190C6 Stop Valve

Remark: We reserve the right to change some parts for suitability.

S281 Water Hose
C9990 Screws & Caps
C939 Floor Flange (CT209)