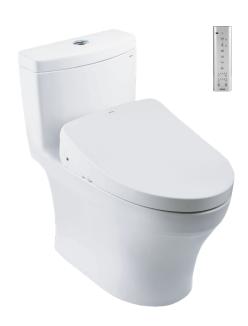

### CW889RUW6

## **P**eatures

- Modern & luxury design
- Stain Resistant, Easy-to-clean Surface with CEFIONTECT Technology
- TORNADO FLUSH System, WATER SAVING (4.5L/3L)
- EWATER+ spreads out and keeps clean toilet bowl and nozzle by preventing bacterial with sanitizing effect
- AUTO OPEN/CLOSE LID
- Maximized comfort function with new wide front and pulsating cleansing
- Fully equipped with comfortable rear, front and oscillating cleansing functions
- Build-in with Motion Sensor Microwave technology
- Infrared Sensor for remote control capabilities
- Adjustable WARM AIR DRYING
- HEATED SEAT with temperature control
- Auto powerful DEODORIZER activates after every usage

EWATER+ is made from tap water by electrolyzed chloride ion without any chemicals. After use, it returns to normal water in the state of safe and environmental friendly