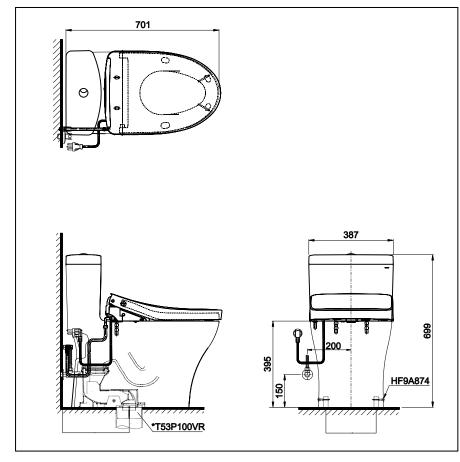

# **S**pecifications

Flush System : TORNADO

Water Use : 4.5/3 (L)

Bowl Shape : Elongated

Rough-in : 305 (mm)

Water Pressure : 0.05Mpa~0.75Mpa

Seat & Cover : TCF4911ETH

Power Rating : 220~240V , 50/60Hz ,

830~839 W

White

Please consult a TOTO representative for details

TOTO (THAILAND) CO.,LTD