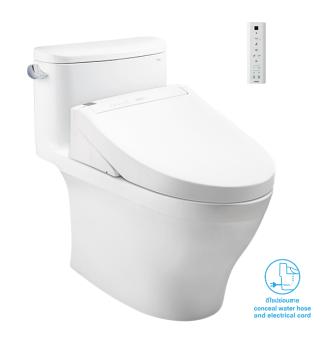

#### Features

- Modern & Luxury design
- TORNADO FLUSH system, WATER SAVING 4.8 L
- CEFIONTECT technology : Super smooth, ion barrier grazing for a clean toilet bowl
- Conceal water hose and electrical cord.
- Gentle Aerated, Warm Water, Dual Action Spray with oscillating and pulsating feature
- Adjustable water temperature and volume
- Adjustable WARM AIR DRYING temperature settings
- Automatic DEODORIZER
- Convenient slim wireless remote, with illuminated touchpad
- Docking station for easy cleaning and installation
- HEATED SEAT with temperature control
- EWATER+® auto-cleans wand
- On-demand remote function cleans wand with EWATER+®
- Water PREMIST® of bowl before each use