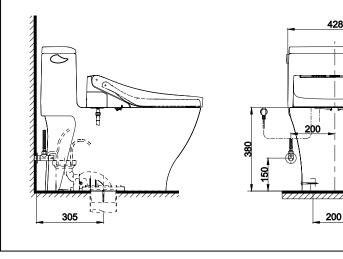

# **S**pecifications

| Flush System   | : | TORNADO            |
|----------------|---|--------------------|
| Water Use      | : | 4.8 L              |
| Bowl Shape     | : | Elongated          |
| Rough-in       | : | 305 (mm)           |
| Water Pressure | : | 0.05Mpa~0.75Mpa    |
| Seat & Cover   | : | TCF24460TH         |
| Power Rating   | : | 220~240V , 50/60Hz |
|                |   | 307~362 W          |