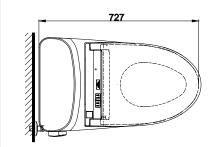

# **S**pecifications

| Flush System   | : | TORNADO            |
|----------------|---|--------------------|
| Water Use      | : | 4.8 L              |
| Bowl Shape     | : | Elongated          |
| Rough-in       | : | 305 (mm)           |
| Water Pressure | : | 0.05Mpa~0.75Mpa    |
| Seat & Cover   | : | TCF24460TH         |
| Power Rating   | : | 220~240V , 50/60Hz |
|                |   | 307~362 W          |