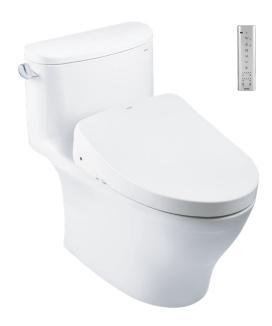

## **CW887RUW6**

## **P**eatures

- Modern & luxury design
- Stain Resistant, Easy-to-clean Surface with CEFIONTECT Technology
- TORNADO FLUSH System, WATER SAVING (4.8 L)
- EWATER+ spreads out and keeps clean toilet bowl and nozzle by preventing bacterial with sanitizing effect
- AUTO OPEN/CLOSE LID
- Maximized comfort function with new wide front and pulsating cleansing
- Fully equipped with comfortable rear, front and oscillating cleansing functions
- Build-in with Motion Sensor Microwave technology
- Infrared Sensor for remote control capabilities
- Adjustable WARM AIR DRYING
- HEATED SEAT with temperature control
- Auto powerful DEODORIZER activates after every usage