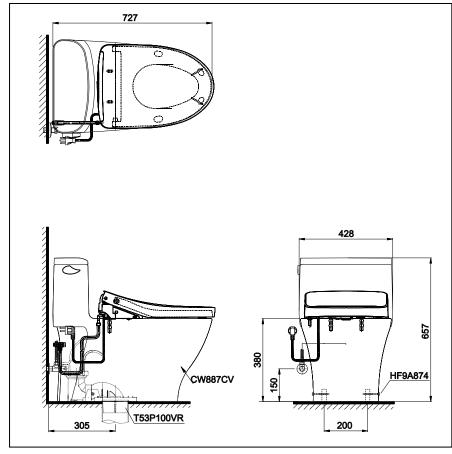

# **S**pecifications

Flush System : TORNADO Siphon-Jet

Water Use: 4.8 (L)Bowl Shape: ElongatedRough-in: 305 (mm)Water Pressure:  $0.05Mpa \sim 0.75Mpa$ Seat & Cover: TCF4911ETH

Power Rating : 220~240V , 50/60Hz ,

830~839 W

White

Please consult a TOTO representative for details

TOTO (THAILAND) CO.,LTD