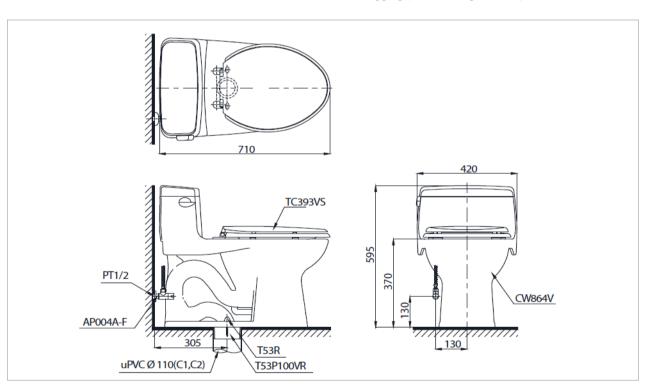

Flush System: G-Max Siphon-Jet(6L)

Bowl Shape : Elongated Rough-in : 305 mm

CW864U(SA) With Washlet SA

#### Suggestion Fittings & Parts

CW864#XW CeFiONtect Closet Body w/Tank Trim

TC381 Seat & Cover

CT190C6 Stop Valve S281 Water Hose

C939 Floor Flange (CT209)

Remark: We reserve the right to change some parts for suitability.