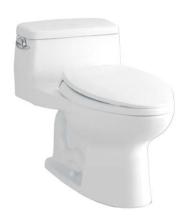

### CW864U

### "Supreme" One Piece Toilet

### **Product Features**

**CeFiON**tect glazing inside bowl can prevent any waste particles, bacteria or mold from attaching themselves to the surface. A pernament stain surface that lasts for as long as the product is in use.

Flush System: G-Max Siphon-Jet(6L)

Bowl Shape : Elongated Rough-in : 305 mm

CW864U(SA) With Washlet SA