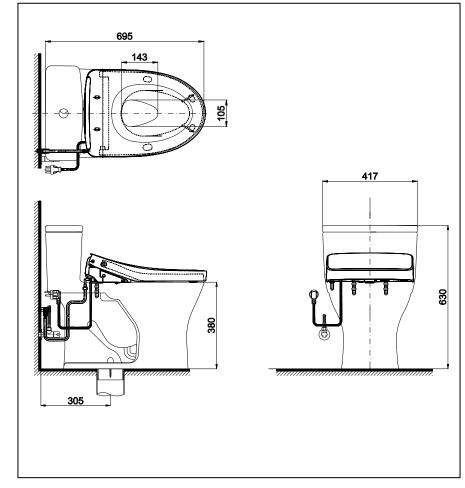

# Specifications 5 4 1

Flush System : TORNADO Water Use : 4.5/3 (L) Bowl Shape : Elongated Rough-in : 305 mm.

Water Pressure : 0.05Mpa~0.75Mpa Seat & Cover : TCF4911ETH

Power Rating : 220~240V, 50/60Hz,

White