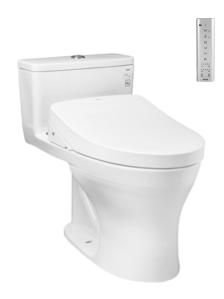

## WASHLET™ +

### **CW855RUW6**

## eatures

- Modern & luxury design
- Stain Resistant, Easy-to-clean Surface with CEFIONTECT Technology
- TORNADO FLUSH System, WATER SAVING (4.8 L)
- EWATER+ spreads out and keeps clean toilet bowl and nozzle by preventing bacterial with sanitizing effect
- AUTO OPEN/CLOSE LID
- Maximized comfort function with new wide front and pulsating cleansing
- Fully equipped with comfortable rear, front and oscillating cleansing functions
- Build-in with Motion Sensor Microwave technology
- Infrared Sensor for remote control capabilities
- Adjustable WARM AIR DRYING
- **HEATED SEAT** with temperature control
- Auto powerful DEODORIZER activates after every usage