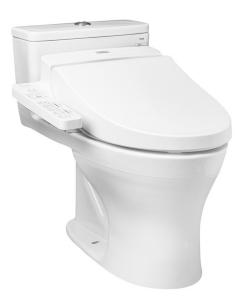

## TOILETS

**WASHLET**<sub>TM</sub>

**CW855RUW4** 

## eatures

- Modern & luxury design
- Stain Resistant, Easy-to-clean Surface with CEFIONTECT Technology
- TORNADO FLUSH System, WATER SAVING (4.5L/3L)
- HEATED SEAT soft-closing with temperature control
- Adjustable WARM AIR DRYING
- Adjustable 2 cleanse functions (rear and front cleanse)
- Adjustable cleansing position
- Adjustable water temperature
- Auto powerful DEODORIZER activates after every usage

| Spec            | ifications           |
|-----------------|----------------------|
| Flush System    | : TORNADO            |
| Water Use       | : 4.5/3 (L)          |
| Bowl Shape      | : Elongated          |
| Rough-in        | : 305 mm.            |
| Water Pressure  | : 0.05Mpa~0.75Mpa    |
| Seat & Cover    | : TCF6631TH          |
| Power Rating    | : 220~240V, 50/60Hz, |
|                 | 262~307 W            |
| with CEFIONTECT |                      |