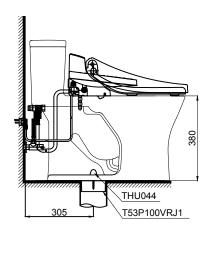

| Spec            | ifications           |
|-----------------|----------------------|
| Flush System    | : TORNADO            |
| Water Use       | : 4.5/3 (L)          |
| Bowl Shape      | : Elongated          |
| Rough-in        | : 305 mm.            |
| Water Pressure  | : 0.05Mpa~0.75Mpa    |
| Seat & Cover    | : TCF6631TH          |
| Power Rating    | : 220~240V, 50/60Hz, |
|                 | 262~307 W            |
| with CEFIONTECT |                      |