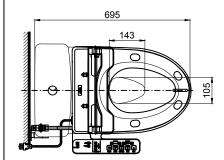

| Spec            | ifications           |
|-----------------|----------------------|
| Flush System    | : TORNADO            |
| Water Use       | : 4.5/3 (L)          |
| Bowl Shape      | : Elongated          |
| Rough-in        | : 305 mm.            |
| Water Pressure  | : 0.05Mpa~0.75Mpa    |
| Seat & Cover    | : TCF6631TH          |
| Power Rating    | : 220~240V, 50/60Hz, |
|                 | 262~307 W            |
| with CEFIONTECT |                      |