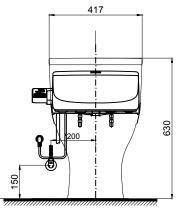

| Spec            | ifications           |
|-----------------|----------------------|
| Flush System    | : TORNADO            |
| Water Use       | : 4.5/3 (L)          |
| Bowl Shape      | : Elongated          |
| Rough-in        | : 305 mm.            |
| Water Pressure  | : 0.05Mpa~0.75Mpa    |
| Seat & Cover    | : TCF6631TH          |
| Power Rating    | : 220~240V, 50/60Hz, |
|                 | 262~307 W            |
| with CEFIONTECT |                      |