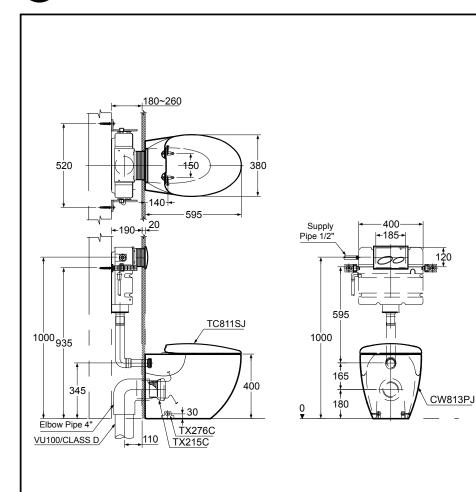

## **S**pecifications

| Water Use  | : 4.5/3L                |
|------------|-------------------------|
| Bowl Shape | : Elongated             |
| Rough-in   | : H=180 mm(P-Trap)      |
| Size       | : 380W x 595D x 400H mm |

## Parts description

Fittings are not included

- CW813PJWS Elongated Wall Faced Closet Bowl (P-Trap)(Rough-in 180)
- O TX215C Slip-in Connector
- TC811SJ Seat&Cover (not included)

\*without Concealed Tank &Flush Panel