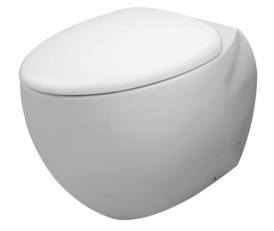

## TOILETS

Wall Faced Toilet (For Concealed Tank)

## eatures

- Modern styling exclusively for Le Muse desig suite
- Dual flush system
- Water Saving

## **S**pecifications

| Water Use  | : 4.5/3L                |
|------------|-------------------------|
| Bowl Shape | : Elongated             |
| Rough-in   | : H=180 mm(P-Trap)      |
| Size       | : 380W x 595D x 400H mm |