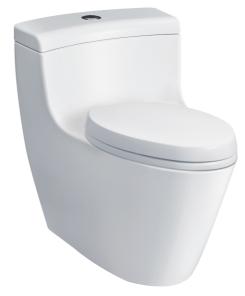

### Eco-max One Piece Toilet With Soft-closing Seat & Cover

## **E** eatures

- Unique sculpted design
- Soft-closing seat & cover
- Large water surface
- CeFiONtect technology: super smooth, ion barrier glazing for a clean toilet bowl
- Tornado technology: Multi-sequential rim-jet, extremely powerful performance.
- ECO max technology: superior water - saving performance