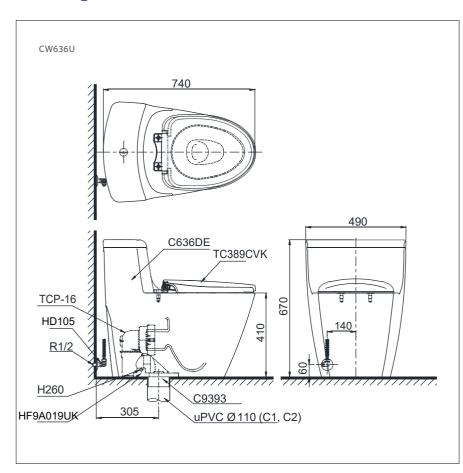

### **Drawing:**

## **S** pecifications

Flush System : Tornado Water Use :4.8/3 (L) Bowl Shape : Elongated Rough -in :305 (mm) Water Pressure : 0.05~0.70 (MPa)

## Parts description

#### CW636U

Toilet bowl

- C636DE
  - Toilet Body
- HD105
  - Stop Valve
- HD4A104GVV

Flexible Hose

- TCP-16
  - Socket
- C9393

Floor Flange

- HF9A019UK
  - Fixing Set
- H260
  - Caps

#### TC389CVK

Soft-closing Seat & Cover

White