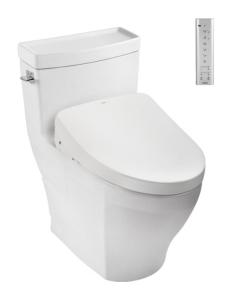

# **CW624UW6**

### **Parts description**

CW624UCT Toilet Bowl TCF4911ETH WASHLET Seat & Cover

Golors White

Please consult a TOTO representative for details

TOTO (THAILAND) CO.,LTD Bangkok Office : G Tower Grand Rama 9,12th Floor, South Wing, 9 Rama IX Road,Huaykwang Sub-district,Huaykwang District, Bangkok. 10310 Thailand Tel : +(66)2-117-9520(AUTO) Fax : +(66)2-117-9527