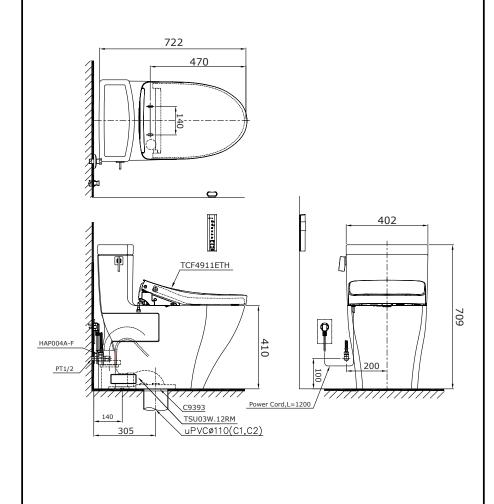

# **S**pecifications

| Flush System   | : TORNADO               |
|----------------|-------------------------|
| Water Use      | : 4.8 (L)               |
| Bowl Shape     | : Elongated             |
| Rough-in       | : 305 (mm)              |
| Water Pressure | : 0.05~0.70Mpa          |
| Seat & Cover   | : TCF4911ETH            |
| Power Rating   | : 220~240V , 50/60Hz ,  |
|                | 830~839 W               |
| Size           | : 402W x 722D x 709H mm |