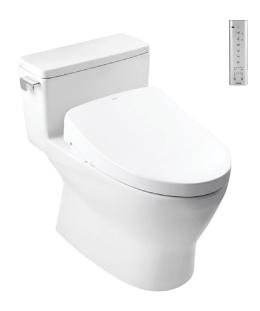

### **CW188RUW6**

## **P**eatures

- 3.8 L flushing system, low consumption
- TORNADO flushing system, makes the best use of water in a strong, clean and quiet way.
- CEFIONTECT applied. Debris, mold and bacteria being prevented from sticking to ceramic surfaces leads to fewer chemicals and water in cleaning.
- EWATER+ spreads out and keeps clean toilet bowl and nozzle by preventing bacterial with sanitizing effect
- AUTO OPEN/CLOSE LID
- Maximized comfort function with new wide front and pulsating cleansing
- Fully equipped with comfortable rear, front and oscillating cleansing functions
- Build-in with Motion Sensor Microwave technology
- Infrdred Sensor for remote control capabilities
- Adjustable WARM AIR DRYING
- HEATED SEAT with temperature control
- Auto powerful DEODORIZER activates after every usage