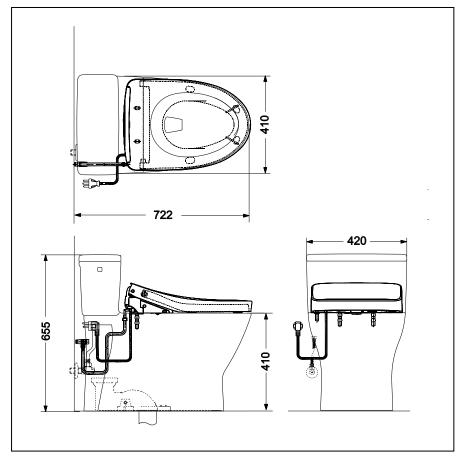

# **S**pecifications

Flush System : TORNADO

Water Use : 3.8 (L)

Bowl Shape : Elongated

Rough-in : 305 (mm)

Water Pressure : 0.05Mpa~0.75Mpa

Seat & Cover : TCF4911ETH

Power Rating : 220~240V , 50/60Hz ,

830~839 W

White

Please consult a TOTO representative for details

TOTO (THAILAND) CO.,LTD