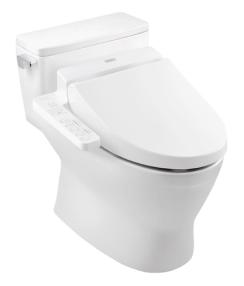

## TOILETS

WASHLET

## 

**CW188RUW4** 

## **F**eatures

- Stain Resistant, Easy-to-clean Surface with CEFIONTECT Technology
- TORNADO FLUSH System, WATER SAVING (3.8 L)
- HEATED SEAT soft-closing with temperature control
- Adjustable WARM AIR DRYING
- Adjustable 2 cleanse functions (rear and front cleanse)
- Adjustable cleansing position
- Adjustable water temperature
- Auto powerful DEODORIZER activates after every usage