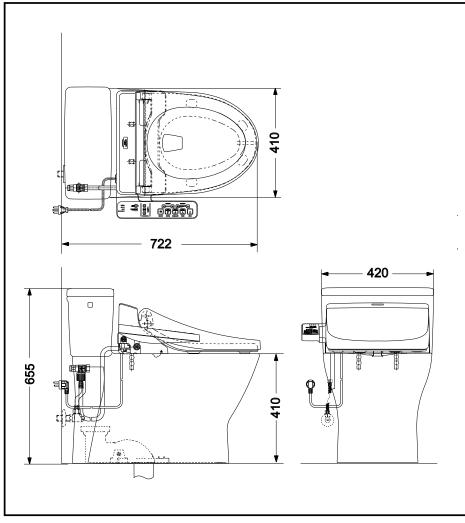

## **S**pecifications

| Flush System    | : TORNADO                           |
|-----------------|-------------------------------------|
| Water Use       | : 3.8 L                             |
| Rough-in        | : 305 mm                            |
| Bowl Shape      | : Elongated                         |
| Water Pressure  | : 0.05MPa~0.70MPa                   |
| Seat & Cover    | : TCF6631TH                         |
| Power Rating    | : 220~240V , 50/60Hz ,<br>262~307 W |
| with CEFIONTECT |                                     |