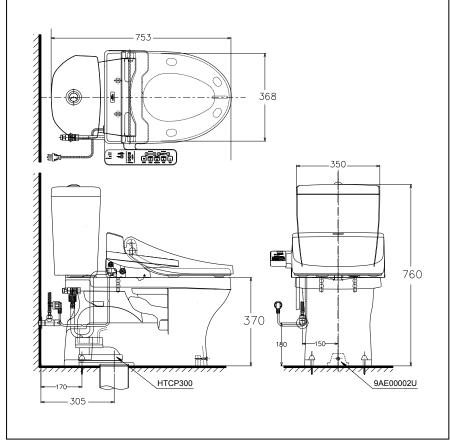

#### **S**pecifications

| Flush System   | : TORNADO           |
|----------------|---------------------|
| Water Use      | : 4.8 / 3.0 L       |
| Bowl Shape     | : Elongated         |
| Rough-in       | : 305 (mm)          |
| Water Pressure | : 0.05Mpa~0.75Mpa   |
| Seat & Cover   | : TCF6631TH         |
| Power Rating   | : 220~240V, 50/60Hz |
|                | 262~307 W           |