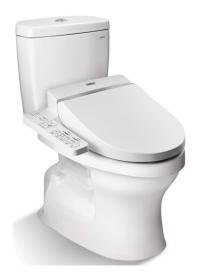

# CST340RW4

# **F**eatures

- TORNADO FLUSH for powerful flushing effect with less amount of water
- CEFIONTECT Technology: super smooth, ion barrier glazing for a clean toilet bowl
- Adjustable 2 cleanse functions (rear and front cleanse)
- Adjustable cleansing position
- Adjustable water temperature
- Adjustable WARM AIR DRYING
- HEATED SEAT with temperature control
- Auto powerful DEODORIZER activates after every usage