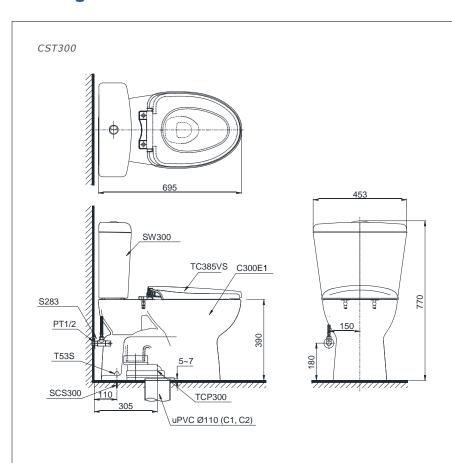

#### **Drawing:**

## S pecifications

Flush System : Siphon, Dual Flush

Water Use : 4.8L/3.0 (L)
Bowl Shape : Elongated
Rough-in : 305 (mm)
Water Pressure : 0.05~0.75 (MPa)

## Parts description

CST300

Toilet bowl

O C300E1

Toilet Body

○ SCS300

Screw Set

○ T53S

Caps

**S283** 

Flexible Hose

○ TCP300

Socket

SW300 W/F

Toilet Tank

○ SW300 W/F

Tank Body

TC385VS

Soft-closing Seat & Cover

White