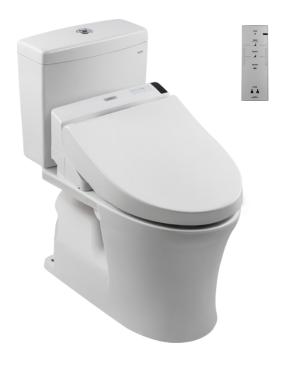

## **CST230RW5**

## **F**eatures

- Stylish design, high profile close cooupled toilet
- TORNADO FLUSH for powerful flushing effect with less amount of water
- CEFIONTECT Technology: super smooth, ion barrier glazing for a clean toilet bowl
- RIMLESS bowl ensures easy cleaning and ultimate hygiene
- Fully equipped with comfortable rear, and front cleansing functions
- Adjustable WARM AIR DRYING
- HEATED SEAT with temperature control
- Auto powerful DEODORIZER activates after every usage

# **S**pecifications

Flush System : TORNADO

Water Use : 4.8 / 3.0 L

Bowl Shape : Elongated

Rough-in : 305 (mm)

Water Pressure : 0.05Mpa~0.75Mpa

Seat & Cover : TCF6531TH

Power Rating : 220~240V , 50/60Hz ,