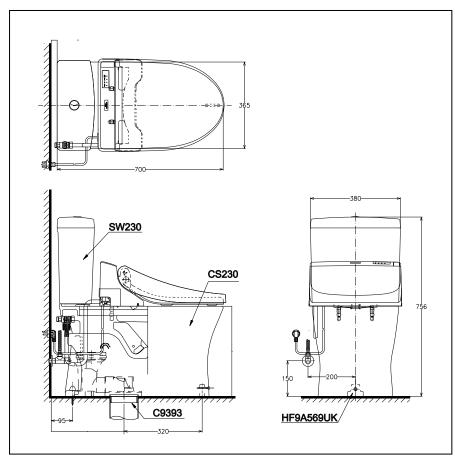

# **S**pecifications

Flush System : TORNADO

Water Use : 4.8 / 3.0 L

Bowl Shape : Elongated

Rough-in : 305 (mm)

Water Pressure : 0.05Mpa~0.75Mpa

Seat & Cover : TCF6531TH

Power Rating : 220~240V , 50/60Hz ,

264~309 W

Please consult a TOTO representative for details

TOTO (THAILAND) CO.,LTD