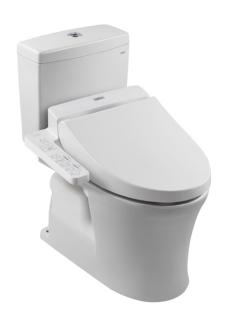

## **F**eatures

- TORNADO FLUSH for powerful flushing effect with less amount of water
- CEFIONTECT Technology: super smooth, ion barrier glazing for a clean toilet bowl
- Adjustable 2 cleanse functions (rear and front cleanse)
- Adjustable cleansing position
- Adjustable water temperature
- Adjustable WARM AIR DRYING
- HEATED SEAT with temperature control
- Auto powerful DEODORIZER activates after every usage

## Specifications 5 4 1

Flush System : TORNADO
Water Use : 4.8 / 3.0 L
Bowl Shape : Elongated
Rough-in : 305 (mm)
Water Pressure : 0.05Mpa~0.75Mpa
Seat & Cover : TCF6631TH

Power Rating : 220~240V, 50/60Hz,

262~307 W

with CEFIONTECT

Please consult a TOTO representative for details

TOTO (THAILAND) CO.,LTD