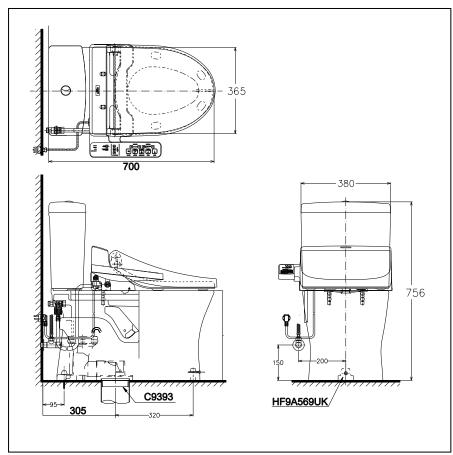

## Specifications 5 4 1

Flush System : TORNADO
Water Use : 4.8 / 3.0 L
Bowl Shape : Elongated
Rough-in : 305 (mm)
Water Pressure : 0.05Mpa~0.75Mpa
Seat & Cover : TCF6631TH

Power Rating : 220~240V, 50/60Hz,

262~307 W

with CEFIONTECT

Please consult a TOTO representative for details

TOTO (THAILAND) CO.,LTD