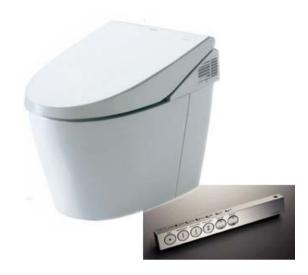

#### **The Most Luxurious Toilet**

The next generation in technology, convenience and style

- One piece toilet
- CeFiONtect glazing and ergonomic design for extra comfort
- Washlet features built in & Soft Lighting
- Automatic self-washing wand extends to provide a gentle stream of aerated water for safe and effective cleansing
- Auto-powered deodorizer
- A warm air dryer with temperature adjustment
- Energy saving timer-operated seat heater
- Automatic opening and closing of ths seat and lid
- Controlled by a wireless Stick type remote with LCD panel