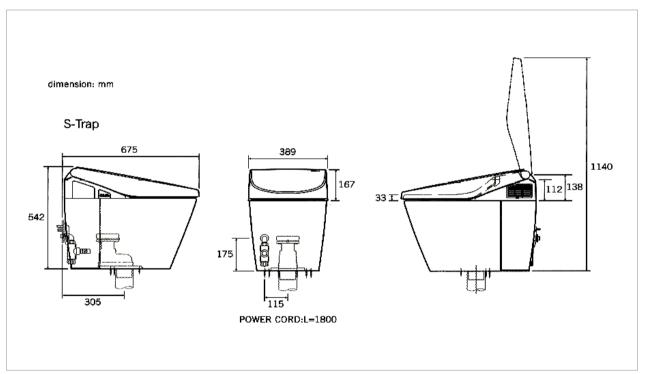

Flush System: TORNADO Siphon-Jet (6/4.5L)

Bowl Shape: Elongated

Rough-in: 305 mm (S-Trap), 120 mm (P-Trap)

Power : 220 V

Suggestion Fittings & Parts

Remark: We reserve the right to change some parts for suitability.