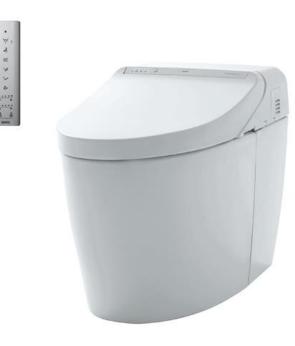

## **NEOREST DH**

# **F**eatures

- Integrated appearance of luxury and streamlined cleanliness
- Integral Washlet features front and rear warm water washing
- Automatic operation : Lid opens, closes and toilet flushes when sensor is activated