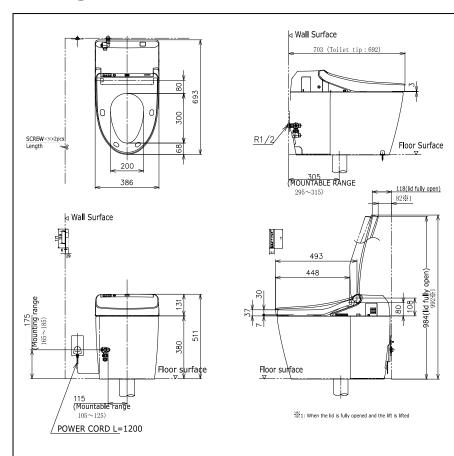

### **S**pecifications

 Flush System
 : Tornado

 Water Use
 : 3.8/3 L

 Water Pressure
 : 0.05 ~ 0.75 MPa

 Power
 : AC220-240V, 50/60Hz

 Size
 : W386 x D693 x H511 mm

 Rough-In
 : 305 mm. (S-Trap)

#### **Drawing:**

Colors • Body color: White

TOTO (THAILAND) CO., LTD

Bangkok Office : G Tower Grand Rama 9,12th Floor, South Wing, 9 Rama IX Road,Huaykwang Sub-district,Huaykwang District, Bangkok. 10310 Thailand Tel : +(66)2-117-9520(AUTO) Fax : +(66)2-117-9527 th.toto.com