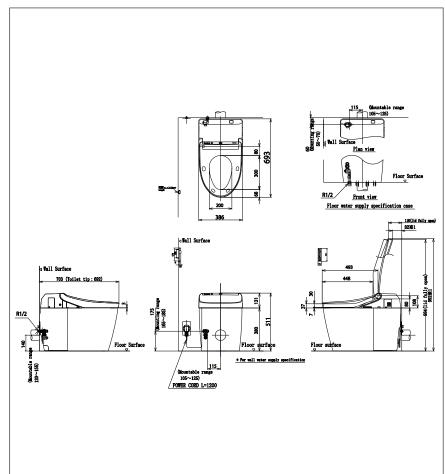

# **S**pecifications

Flush System : TORNADO Water Use : 4.5L / 3L Rough-in : 120~155 mm Water Pressure: 0.05MPa~0.75MPa : TCF9575TH#NW1 Seat & Cover Power Rating : 220~240V, 50/60Hz,

> 820~828W : 1.2 m

Length of Power Cord

Material : Bowl -Ceramic

WASHLETTM -Plastic

Size : 386W x 693D x 511H

White (#NW1)

Please consult a TOTO representative for