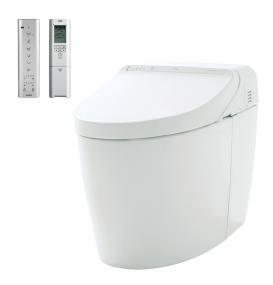

#### NEOREST DH Luxurious Integrated Toilet

## CES989PRVA

## eatures

- Integrated appearance of luxury and streamlined cleanliness to create a elegant and seamless design
- Hybrid Ecology System
  WATER SAVING dual flush 4.5L / 3L - Minimum required water pressure only at 0.05MPa (Dynamic)
- New TORNADO FLUSH system 360° cleaning power reaches every spot using less water with high pressure from newly developed bowl
- TORNADO FLUSH waterjet outlet is now newly placed in hidden position to introduce a cleaner aesthetics
- HEATED SEAT with temperature control
- PREMIST water is sprayed inside the toilet bowl to make it difficult for dirt to adhere
- EWATER+ automatically spreads out and keeps nozzle clean by preventing bacteria with sanitizing effect
- Auto powerful DEODORIZER activates after every usage
- Adjustable WARM AIR DRYING