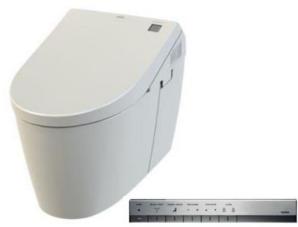

## **NEOREST AH1**

ewater is made from tap water by electrolyzed chloride ion without any chemicals. After use, it returns to normal water in the state of safe and environmental friendly

## Product Features

- Luxurious Toilet integrated with WASHLET unit
- Hybrid Ecology System
- water saving dual flush 3.8/ 3.0L (CES987PVA 4.8/ 3.4L)
- CeFiONtect prevents debris on toilet surface
- Fully equipped with comfortable rear, front, and oscillating cleansing functions
- Auto lid opening and closing function
- Auto soft light function usable for night time usage

Flush System : Tornado Siphon Jet

Rough-in : 305 mm.

WaterPressure: 0.05Mpa~0.75Mpa Size: 695Dx389Wx535H mm.

Seat&Cover : TCF9787WAX1

Suggestion Fittings & Parts

Remark: We reserve the right to change some parts for suitability.