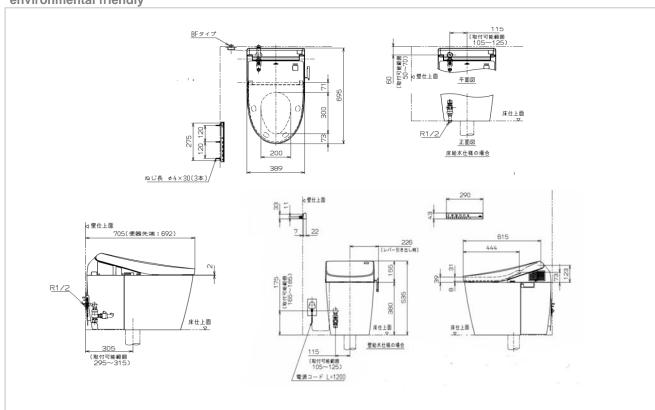

Flush System : Tornado Siphon Jet

Rough-in : 305 mm.

WaterPressure: 0.05Mpa~0.75Mpa Size: 695Dx389Wx535H mm.

Seat&Cover : TCF9787WAX1

Suggestion Fittings & Parts

Remark: We reserve the right to change some parts for suitability.