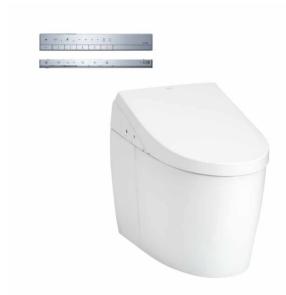

#### NEOREST AH Luxurious Integrated Toilet

### CES9788RVA

## **eatures**

- Intergrated appearance of luxury and streamlined cleanliness to create a elegant and seamless design
- Hybrid Ecology System
   WATER SAVING dual flush 3.8L / 3L
   Minimum required water pressure only at 0.05MPa (Dynamic)
- New TORNADO FLUSH System 360° cleaning power reaches every spot using less water with high pressure from newly developed bowl
- TORNADO FLUSH waterjet outlet is now newly placed in hidden position to introduce a cleaner aesthetics
- RIMLESS Simply beautiful in shape with no shaded area make cleaning easier
- AIR-IN WONDER WAVE Cleansing propels a succession of water drop lets which saturate with air increase size by 30%
- Build-in with Motion Sensor -Microwave technology
- HEATED SEAT with temperature control
- PREMIST water is sprayed inside the toilet bowl to make it difficult for dirt to adhere
- EWATER+ automatically spreads out and keeps clean toilet bowl and nozzle by preventing bacteria with sanitizing effect
- Auto powerful DEODORIZER activates after every usage
- Adjustable WARM AIR DRYING