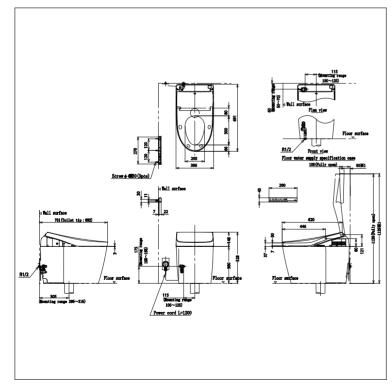

# **S**pecifications

Flush System : TORNADO
Water Use : 3.8L / 3L
Rough-in : 305 mm

Water Pressure : 0.05MPa~0.75MPa
Seat & Cover : TCF9788WTH#NW1
Power Rating : 220~240V, 50/60Hz,

820~839W : 1.2 m

Length of Power Cord

Size : 386W x 691D x 528H mm

Material : Bowl -Ceramic WASHLET™ -Plastic

Remote Controller -Aluminium

White (#NW1)

Please consult a TOTO representative for details

TOTO (THAILAND) CO.,LTD

Bangkok Office: G Tower Grand Rama 9,12th Floor, South Wing, 9 Rama IX Road, Huaykwang Sub-district, Huaykwang District, Bangkok. 10310 Thailand
Tel: +(66)2-117-9520(AUTO) Fax: +(66)2-117-9527
th.toto.com