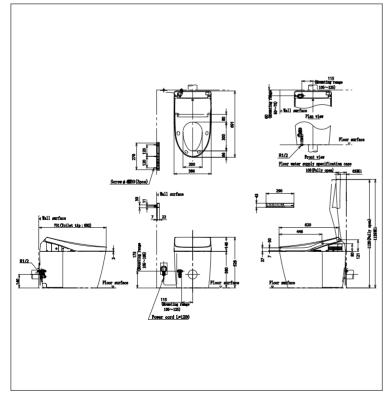

# Specifications 5 4 1

Flush System : TORNADO Water Use : 4.5L / 3L Rough-in : 120~155 mm Water Pressure: 0.05MPa~0.75MPa Seat & Cover : TCF9788WTH#NW1 Power Rating : 220~240V, 50/60Hz, 820~839W

Length of Power Cord

: 1.2 m Size : 386W x 691D x 528H mm

Material : Bowl -Ceramic WASHLET™ -Plastic

Remote Controller -Aluminium

White (#NW1)

Please consult a TOTO representative for details

TOTO (THAILAND) CO.,LTD

Bangkok Office: G Tower Grand Rama 9,12th Floor, South Wing, 9 Rama IX Road, Huaykwang Sub-district, Huaykwang District, Bangkok. 10310 Thailand Tel: +(66)2-117-9520(AUTO) Fax: +(66)2-117-9527 th.toto.com