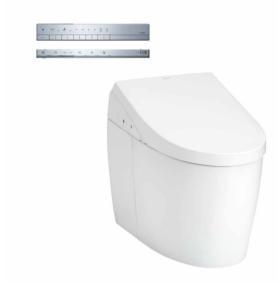

#### CFS9788PRVA

## eatures

- Intergrated appearance of luxury and streamlined cleanliness to create a elegant and seamless design
- Hybrid Ecology System WATER SAVING dual flush 4.5L / 3L - Minimum required water pressure only at 0.05MPa (Dynamic)
- New TORNADO FLUSH System 360° cleaning power reaches every spot using less water with high pressure from newly developed bowl
- TORNADO FLUSH waterjet outlet is now newly placed in hidden position to introduce a cleaner aesthetics
- RIMLESS Simply beautiful in shape with no shaded area make cleaning easier
- AIR-IN WONDER WAVE Cleansing propels a succession of water drop lets which saturate with air increase size by 30%
- Build-in with Motion Sensor -Microwave technology
- HEATED SEAT with temperature control
- PREMIST water is sprayed inside the toilet bowl to make it difficult for dirt to adhere
- EWATER+ automatically spreads out and keeps clean toilet bowl and nozzle by preventing bacteria with sanitizing effect
- Auto powerful DEODORIZER activates after every usage
- Adjustable WARM AIR DRYING