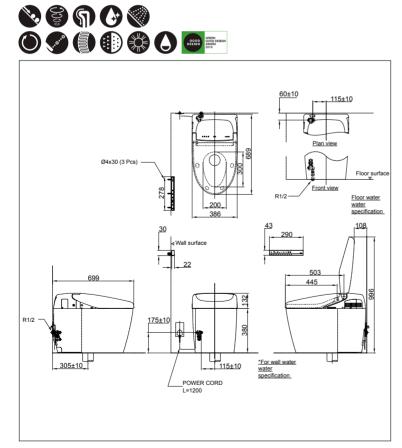

## **S**pecifications

| Flush System   | 1 | TORNADO                        |
|----------------|---|--------------------------------|
| Water Úse      | : | 3.8L / 3L                      |
| Rough-in       | : | 305 mm                         |
| Water Pressure | : | 0.05MPa~0.75MPa                |
| Power Rating   | 1 | 220~240V , 50/60Hz ,           |
|                |   | 820~839W                       |
| Length of      | : | 1.2 m                          |
| Power Cord     |   |                                |
| Material       | : | Bowl -Ceramic                  |
|                |   | WASHLET <sub>TM</sub> -Plastic |
|                |   | Remote Controller              |
|                |   | -Aluminium                     |
| Size           | : | 386W x 689D x 512H mm          |
|                |   |                                |
|                |   |                                |
|                |   |                                |