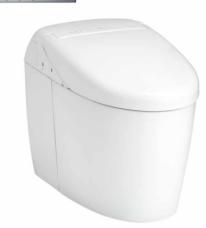

## TOILETS

NEOREST RH Luxurious Integrated Toilet

## CES9768VA

## **F**eatures

- Intergrated appearance of luxury and streamlined cleanliness to create a elegant and seamless design
- Hybrid Ecology System
  WATER SAVING dual flush 3.8L / 3L
  Minimum required water pressure only at 0.05MPa (Dynamic)
- New TORNADO FLUSH system 360° cleaning power reaches every spot using less water with high pressure from newly developed bowl
- TORNADO FLUSH waterjet outlet is now newly placed in hidden position to introduce a cleaner aesthetics
- New RIMLESS DESIGN Simply beautiful in shape with no shaded area make cleaning easier
- AIR-IN WONDER WAVE Cleansing propels a succession of water drop lets which saturate with air increase size by 30%
- Build-in with Motion Sensor -Microwave technology
- HEATED SEAT with temperature control
- PREMIST water is sprayed inside the toilet bowl to make it difficult for dirt to adhere
- EWATER+ automatically spreads out and keeps clean toilet bowl and nozzle by preventing bacteria with sanitizing effect
- Auto powerful DEODORIZER activates after every usage
- Adjustable WARM AIR DRYING