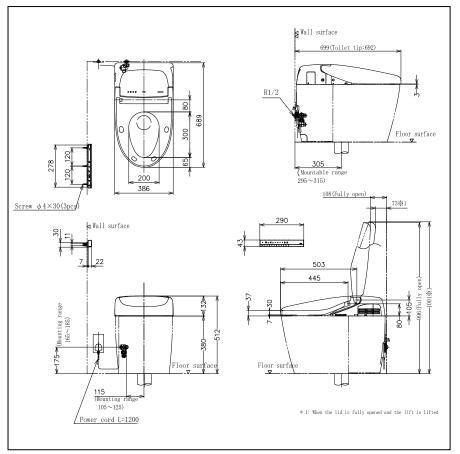

## **S**pecifications

 Flush System
 : Tornado

 Water Use
 : 3.8/3 L

 Water Pressure
 : 0.05 ~ 0.75 MPa

 Power
 : AC220-240V, 50/60Hz

 Size
 : W386 x D689 x H512 mm

 Rough-In
 : 305 mm. (S-Trap)

## **Drawing:**

Colors

Body color:
White

TOTO (THAILAND) CO., LTD

Bangkok Office : G Tower Grand Rama 9,12th Floor, South Wing, 9 Rama IX Road,Huaykwang Sub-district,Huaykwang District, Bangkok. 10310 Thailand Tel : +(66)2-117-9520(AUTO) Fax : +(66)2-117-9527 th.toto.com