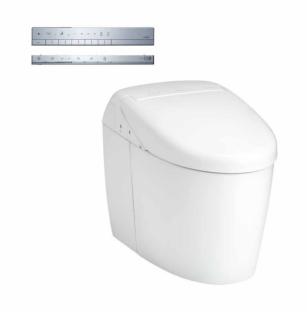

#### NEOREST RH Luxurious Integrated Toilet

### CES9768RVA

## **(F**eatures

- Intergrated appearance of luxury and streamlined cleanliness to create a elegant and seamless design
- Hybrid Ecology System
   WATER SAVING dual flush 3.8L / 3L
   Minimum required water pressure only at 0.05MPa (Dynamic)
- New TORNADO FLUSH system 360° cleaning power reaches every spot using less water with high pressure from newly developed bowl
- TORNADO FLUSH waterjet outlet is now newly placed in hidden position to introduce a cleaner aesthetics
- RIMLESS
   Simply beautiful in shape with no shaded area make cleaning easier
- AIR-IN WONDER WAVE Cleansing propels a succession of water drop lets which saturate with air increase size by 30%
- Build-in with Motion Sensor -Microwave technology
- HEATED SEAT with temperature control
- PREMIST water is sprayed inside the toilet bowl to make it difficult for dirt to adhere
- EWATER+ automatically spreads out and keeps clean toilet bowl and nozzle by preventing bacteria with sanitizing effect
- Auto powerful DEODORIZER activates after every usage
- Adjustable WARM AIR DRYING