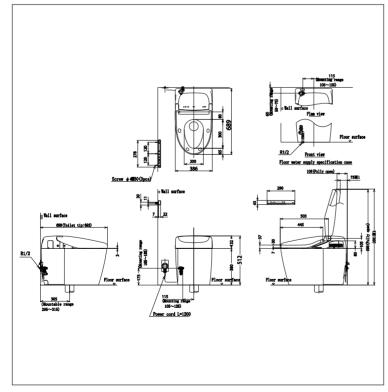

## **S**pecifications

Flush System : TORNADO
Water Use : 3.8L / 3L
Rough-in : 305 mm

Water Pressure: 0.05MPa~0.75MPa Seat & Cover: TCF9768WTH#NW1 Power Rating: 220~240V, 50/60Hz,

820~839W

Length of Power Cord Material

Size

of : 1.2 m

: Bowl -Ceramic WASHLET™ -Plastic

Remote Controller -Aluminium : 386W x 689D x 512H mm

White (#NW1)

Please consult a TOTO representative for details

TOTO (THAILAND) CO.,LTD

Bangkok Office: G Tower Grand Rama 9,12th Floor, South Wing, 9 Rama IX Road, Huaykwang Sub-district, Huaykwang District, Bangkok. 10310 Thailand
Tel: +(66)2-117-9520(AUTO) Fax: +(66)2-117-9527
th.toto.com