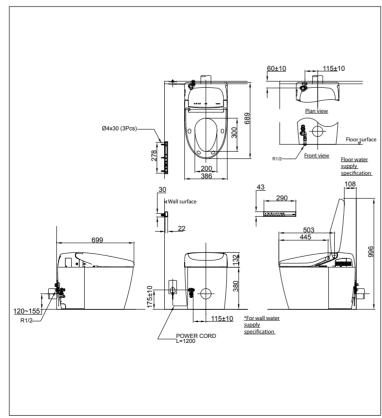

# **S**pecifications

Flush System : TORNADO
Water Use : 4.8L / 3.4L
Rough-in : 120~155 mm
Water Pressure : 0.05MPa~0.75MPa
Power Rating : 220~240V , 50/60Hz ,
820~839W

Length of Power Cord Material : 1.2 m : Bowl -Ceramic

WASHLET™ -Plastic Remote Controller -Aluminium 386W × 689D × 512H n

Size : 386W x 689D x 512H mm

White (#NW1)

Please consult a TOTO representative for details

TOTO (THAILAND) CO.,LTD