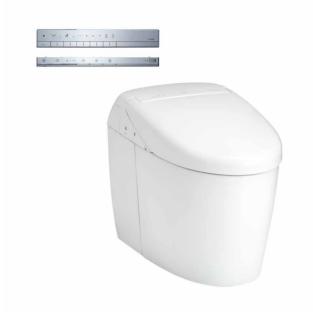

#### NEOREST RH Luxurious Integrated Toilet

### CES9768PVA

## **B**eatures

- Intergrated appearance of luxury and streamlined cleanliness to create a elegant and seamless design
- Hybrid Ecology System
   WATER SAVING dual flush 4.8L / 3.4L
   Minimum required water pressure only at 0.05MPa (Dynamic)
- New TORNADO FLUSH system 360° cleaning power reaches every spot using less water with high pressure from newly developed bowl
- TORNADO FLUSH waterjet outlet is now newly placed in hidden position to introduce a cleaner aesthetics
- New RIMLESS DESIGN
   Simply beautiful in shape with no
   shaded area make cleaning easier
- AIR-IN WONDER WAVE Cleansing propels a succession of water drop lets which saturate with air increase size by 30%
- Build-in with Motion Sensor -Microwave technology
- HEATED SEAT with temperature control
- PREMIST water is sprayed inside the toilet bowl to make it difficult for dirt to adhere
- EWATER+ automatically spreads out and keeps clean toilet bowl and nozzle by preventing bacteria with sanitizing effect
- Auto powerful DEODORIZER activates after every usage
- Adjustable WARM AIR DRYING