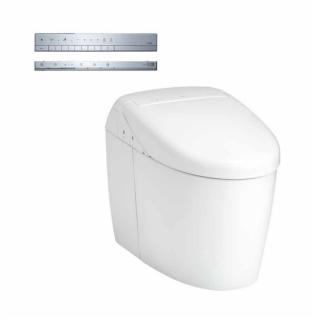

#### NEOREST RH Luxurious Integrated Toilet

### CES9768PRVA

### **eatures**

- Intergrated appearance of luxury and streamlined cleanliness to create a elegant and seamless design
- Hybrid Ecology System
   WATER SAVING dual flush 4.5L / 3L
   Minimum required water pressure only at 0.05MPa (Dynamic)
- New TORNADO FLUSH system 360° cleaning power reaches every spot using less water with high pressure from newly developed bowl
- TORNADO FLUSH waterjet outlet is now newly placed in hidden position to introduce a cleaner aesthetics
- RIMLESS
   Simply beautiful in shape with no shaded area make cleaning easier
- AIR-IN WONDER WAVE Cleansing propels a succession of water drop lets which saturate with air increase size by 30%
- Build-in with Motion Sensor -Microwave technology
- HEATED SEAT with temperature control
- PREMIST water is sprayed inside the toilet bowl to make it difficult for dirt to adhere
- EWATER+ automatically spreads out and keeps clean toilet bowl and nozzle by preventing bacteria with sanitizing effect
- Auto powerful DEODORIZER activates after every usage
- Adjustable WARM AIR DRYING