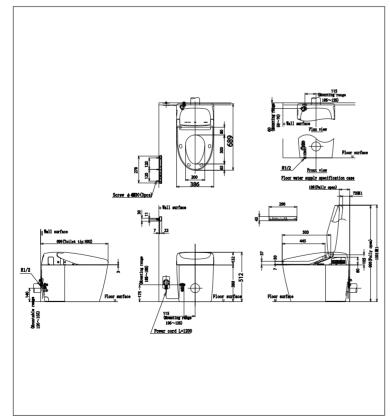

# **S**pecifications

Flush System : TORNADO
Water Use : 4.5L / 3L
Rough-in : 120~155 mm
Water Pressure : 0.05MPa~0.75MPa
Seat & Cover : TCF9768WTH#NW1
Power Rating : 220~240V , 50/60Hz ,

820~839W

Length of Power Cord Material

of : 1.2 m Ford : Bowl -Ceramic

WASHLET™ -Plastic Remote Controller -Aluminium

Size : 386W x 689D x 512H mm

White (#NW1)

Please consult a TOTO representative for details

TOTO (THAILAND) CO.,LTD