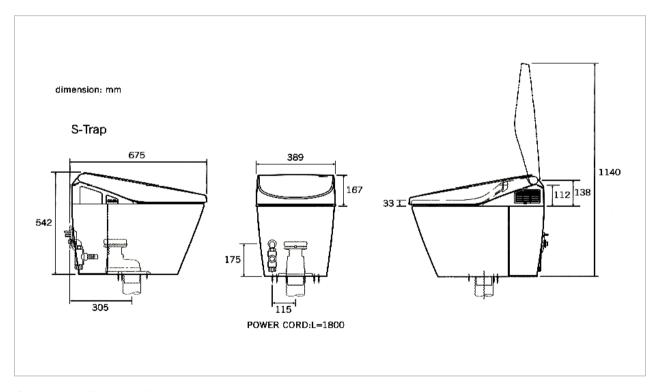

Flush System: TORNADO Siphon-Jet (6/4.5L)

Bowl Shape : Elongated Rough-in : 305 mm (S-Trap)

Power : 220 V

Suggestion Fittings & Parts

Remark: We reserve the right to change some parts for suitability.