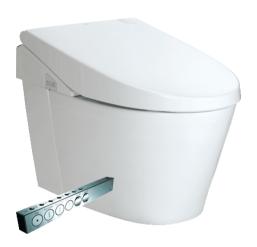

## CES966TA

## "Neorest A TYPE(S)" One Piece Toilet

#### **The Most Luxurious Toilet**

The next generation in technology, convenience and style

- One piece toilet
- CeFiONtect glazing and ergonomic design for extra comfort
- Washlet features built in & Soft Lighting
- Automatic self-washing wand extends to provide a gentle stream of aerated water for safe and effective cleansing
- Auto-powered deodorizer
- A warm air dryer with temperature adjustment
- Energy saving timer-operated seat heater
- Automatic opening and closing of ths seat and lid
- Controlled by a wireless Stick type remote with LCD panel