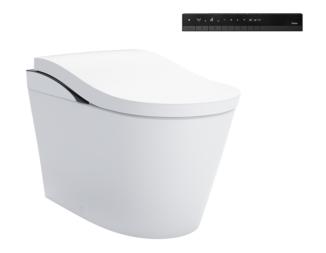

## eatures

- The elegant corrugated top cover and space are mutually complementary, the decorative strips with metallic texture add charm under fusion, and the all-inclusive bae design is more luxurious
- The toilet seat adopts ergonomic circular arc design to ensure comfortable seating
- The function can be improved by one button, which is convenient for cleaning
- The new upgraded intelligent cleaning system brings a more comfortable and clean experience.

## Specifications 5 4 1

Flush System : TORNADO

HYBRID ECOLOGY SYSTEM

Water Use : 3.0/3.8 L : 305 mm Rough-in

Water Pressure: 0.05MPa~0.75MPa

Power Rating : 834~1448W , 220V 50Hz

Length of Power Cord

: 1.2 m

Size : 411W x 725D x 497H mm

White and Black

Please consult a TOTO representative for