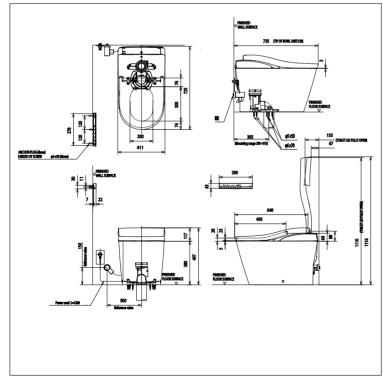

## Specifications 5 4 1

Flush System : TORNADO

HYBRID ECOLOGY SYSTEM

Water Use : 3.0/3.8 L : 305 mm Rough-in

Water Pressure: 0.05MPa~0.75MPa

Power Rating : 834~1448W , 220V 50Hz

Length of Power Cord

: 1.2 m

Size : 411W x 725D x 497H mm

White and Black

Please consult a TOTO representative for