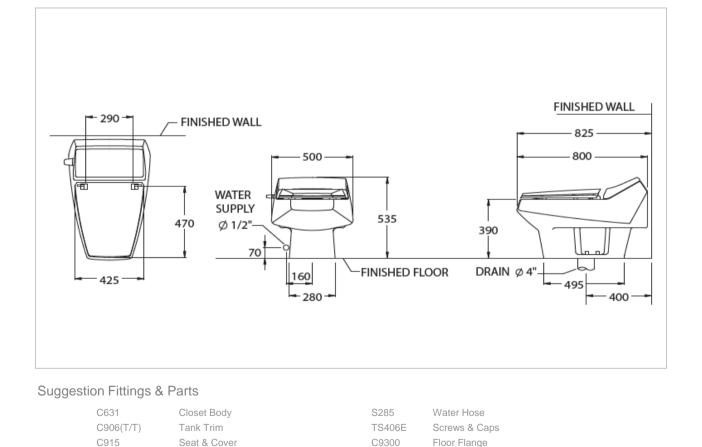

## **Product Features**

Elegant stylish and manufactured to the highest standard of craftsmanship. With a powerful and quite flush design, the toilet also offers a large water surface.

Flush system : Siphon Vortex Bowl Shape : Elongated Rough-in : 400 mm

### Siphon Vortex Flushing System

1.The largest water surface

2.The most quite flushing

3. The powerful siphon

Stop Valve Remark : We reserve the right to change some parts for suitability.

AC001J