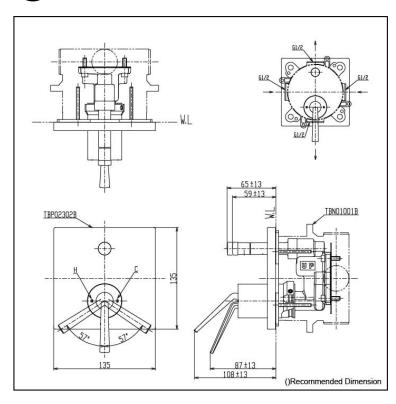

### TBP02S02T

#### Parts description

- TBP02302 Single Lever Shower Mixer with Diverter
- TBN01001T Concealed Box

Please consult a TOTO representative for details

TOTO (THAILAND) CO.,LTD Bangkok Office : G Tower Grand Rama 9,12th Floor, South Wing, 9 Rama IX Road,Huaykwang Sub-district,Huaykwang District, Bangkok. 10310 Thailand Tel : +(66)2-117-9520(AUTO) Fax : +(66)2-117-9527 th.toto.com