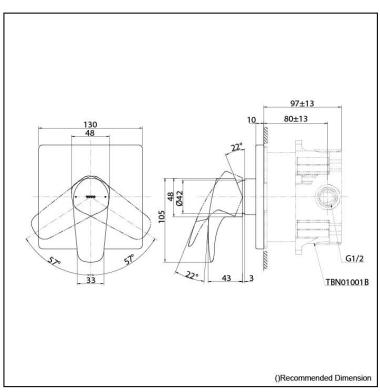

# Parts description

- TBG09303 Single Lever Shower Mixer
- TBN01001T
- Concealed Box

Please consult a TOTO representative for details

TOTO (THAILAND) CO.,LTD Bangkok Office : G Tower Grand Rama 9,12th Floor, South Wing, 9 Rama IX Road,Huaykwang Sub-district,Huaykwang District, Bangkok. 10310 Thailand Tel : +(66)2-117-9520(AUTO) Fax : +(66)2-117-9527 th.toto.com