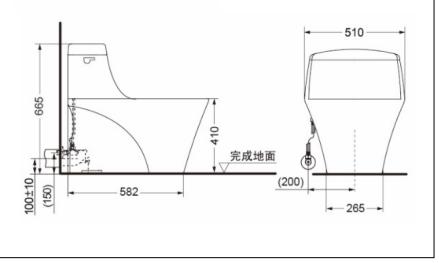

### One Pieces Toilet

R1/2

140

470

720 (745)

#### **S**pecifications

| Flush System    | :TORNADO          |
|-----------------|-------------------|
| Water Use       | : 4.8 (L)         |
| Bowl Shape      | : Elongated       |
| Rough-In        | : 100 mm (P-Trap) |
| Seat&Cover      | : TC281SJ         |
| with CEFIONTECT |                   |