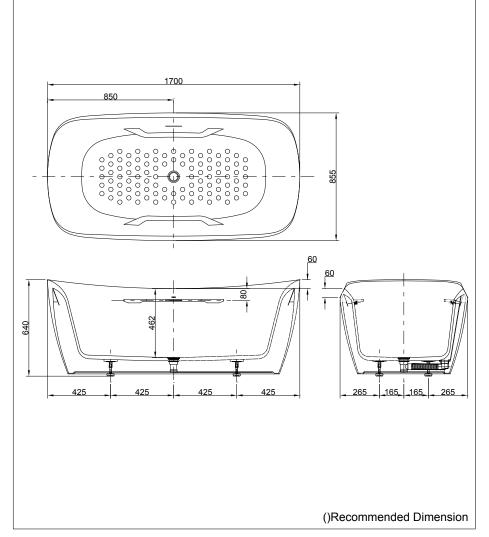

# **S**pecifications

Size : 1700W x 855D x 640H mm Material : Gel Coat, Fibre-Reinforced Plastic (Artificial Stone)

Actual : 229L

Capacity Pop-up

-up : Included

Waste