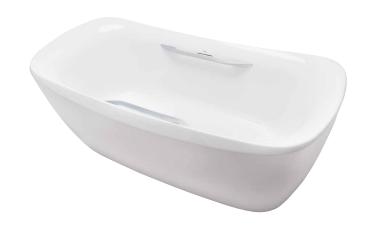

#### Freestanding Bathtub

#### PJY1734HPW#MW

### **B**eatures

- Cast-acrylic construction provides years of duarbility
- Isinglass coating, create various shine of Pearl luster effect
- Provides a of mediative relaxation experience
- Slip-resistant surface
- Handgrips on both sides, considerate and delicate

## Parts description

PJY1734HPW
Freestanding Bathtub
(w/ Hand Grip)

Matt White (#MW)

Please consult a TOTO representative for details